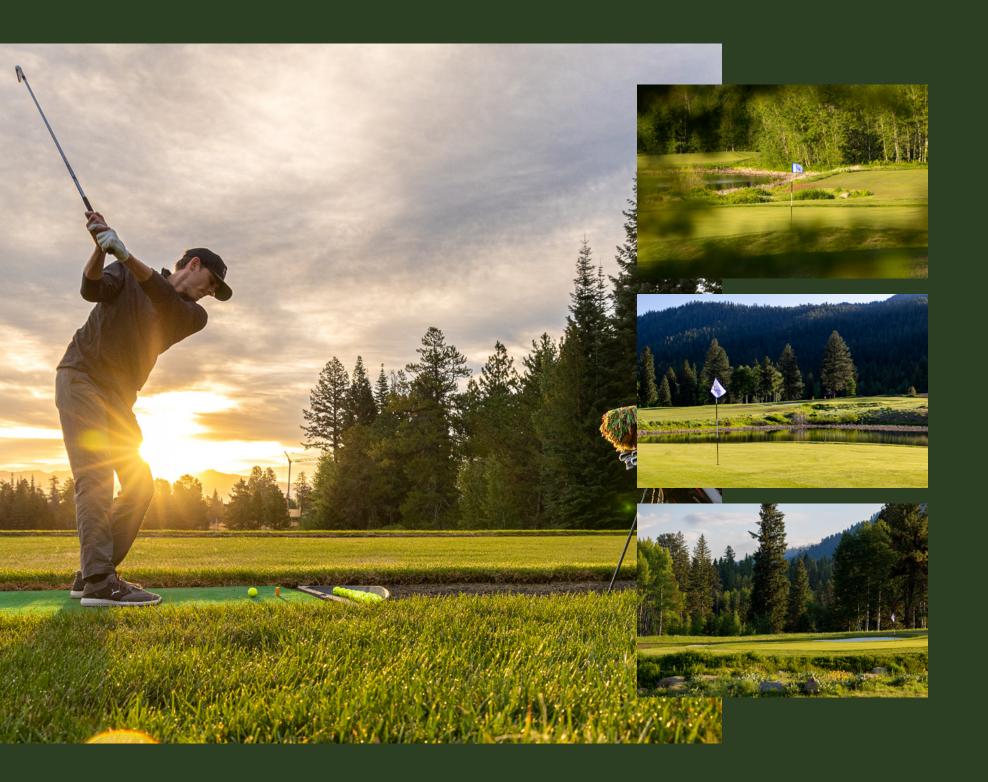

#### **GOLF**

Miles of tamarack and ponderosa-lined Nordic trails create superb cross-country ski, snowshoe, and even fat-tire bike conditions all the way to golf season. When the snow melts, experience the spectacular Robert Trent Jones II-designed Osprey Meadows: 18 holes of championship golf, featuring breathtaking views, and a true 19<sup>th</sup> hole, or the Gambler's Hole as we call it. But isn't every hole a gamblers hole?

# ROBERT TRENT JONES II MASTERPIECE

We think of it as the headliner of our meadow area—the newly reimagined and redesigned Robert Trent Jones II Osprey Meadows. That's right. Golf is back. Eighteen holes of championship golf featuring breathtaking meadow, mountain, and lake views. We also decided that 18 holes weren't enough, so we added a unique 19th hole. We call it the Gambler's Hole. All we can say is good luck (and bring an extra sleeve of golf balls).