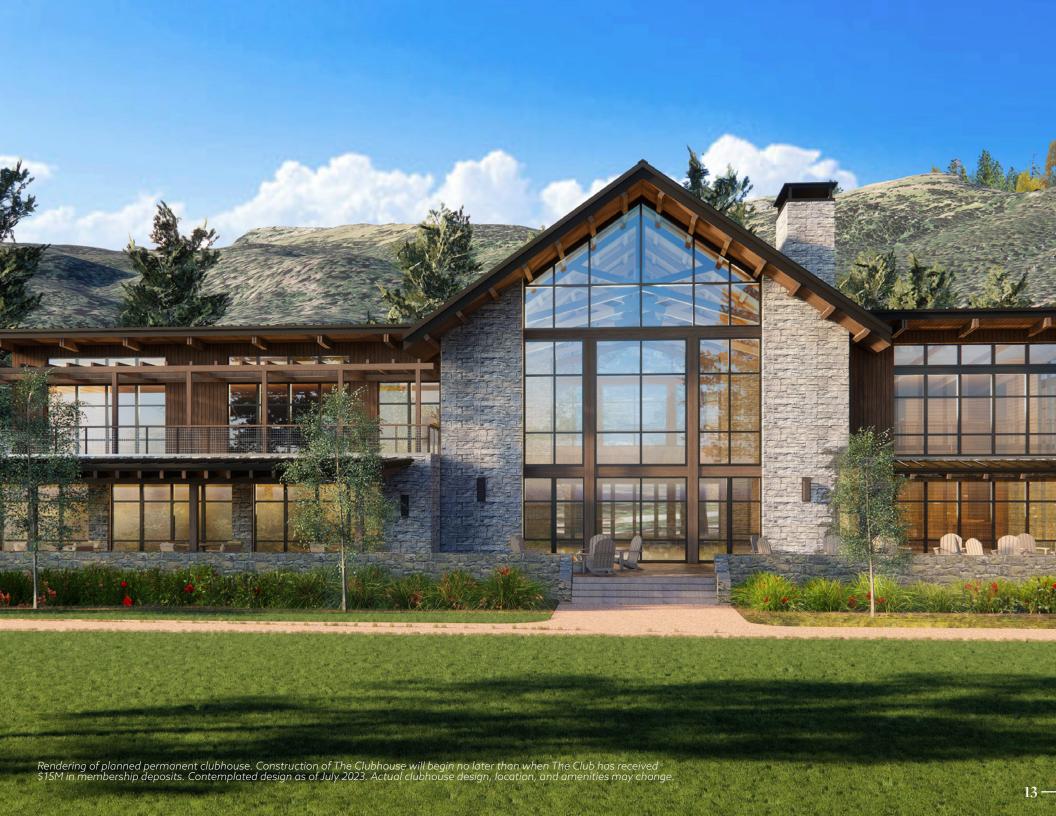

18 HOLE
CHAMPIONSHIP GOLF COURSE

BORDERING

15<sub>MI</sub>

The upcoming Member's Lounge and Fitness Center at The Village is just the beginning. Soon, we'll be unveiling a brand-new Member's Clubhouse that gives you some of the best views around.\*

Designed by SB Architects, the Member's Clubhouse will include a Member's restaurant with indoor and outdoor seating, private dining room, bar and lounge, fitness center, pool and hot tub, library and lounge, individual men's and women's locker rooms, game room, event and meeting rooms, and an events terrace.

Cultivate your community here.

<sup>\*</sup>Rendering of planned permanent clubhouse. Construction of The Clubhouse will begin no later than when The Club has received \$15M in membership deposits. Contemplated design as of July 2023. Actual clubhouse design, location, and amenities may change.