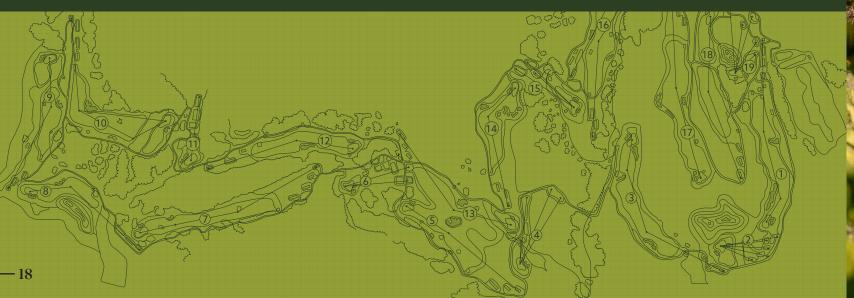

# ROBERT TRENT JONES II MASTERPIECE

We think of it as the headliner of our meadow area—the newly reimagined and redesigned Robert Trent Jones II Osprey Meadows. That's right. Golf is back. Eighteen holes of championship golf featuring breathtaking meadow, mountain, and lake views. We also decided that 18 holes weren't enough, so we added a unique 19th hole. We call it the Gambler's Hole. All we can say is good luck (and bring an extra sleeve of golf balls).

18 HOLE
CHAMPIONSHIP GOLF COURSE

BORDERING

15<sub>MI</sub>

The upcoming Member's Lounge and Fitness Center at The Village is just the beginning. Soon, we'll be unveiling a brand-new Member's Clubhouse that gives you some of the best views around.\*