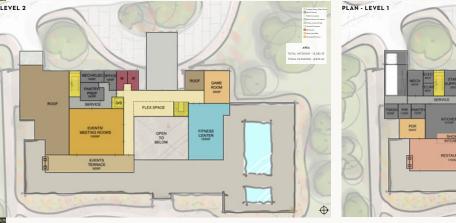

Designed by SB Architects, the Member's Clubhouse will include a Member's restaurant with indoor and outdoor seating, private dining room, bar and lounge, fitness center, pool and hot tub, library and lounge, individual men's and women's locker rooms, game room, event and meeting rooms, and an events terrace.