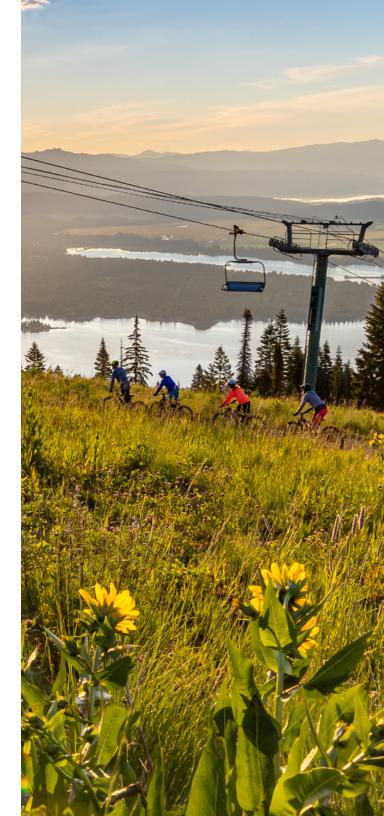

### SKI

At Tamarack, an average of 300 inches of snow annually creates 2,800 vertical feet of endless magical terrain—from crisp groomers to playful off-piste slopes. In the summer, the mountain becomes a playground for hiking, lift-served mountain biking, disc golfing, and ziplining.

May the Wildwood Lift deliver you to the best powder every winter.

May you always stay upright on your paddleboard and cast the perfect line.

May your mountain bike rides and hikes take you past wildflowers in the spring, clear blue skies in the summer, and red-orange foliage in the fall.