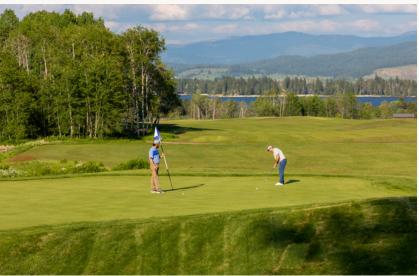

#### **GOLF**

Miles of tamarack and ponderosa-lined Nordic trails create superb cross-country ski, snowshoe, and even fat-tire bike conditions all the way to golf season. When the snow melts, experience the spectacular Robert Trent Jones II-designed Osprey Meadows: 18 holes of championship golf, featuring breathtaking views, and a true 19<sup>th</sup> hole, or the Gambler's Hole as we call it. But isn't every hole a gamblers hole?

# ROBERT TRENT JONES II MASTERPIECE

We think of it as the headliner of our meadow area—the newly reimagined and redesigned Robert Trent Jones II Osprey Meadows. That's right. Golf is back. Eighteen holes of championship golf featuring breathtaking meadow, mountain, and lake views. We also decided that 18 holes weren't enough, so we added a unique 19th hole. We call it the Gambler's Hole. All we can say is good luck (and bring an extra sleeve of golf balls).