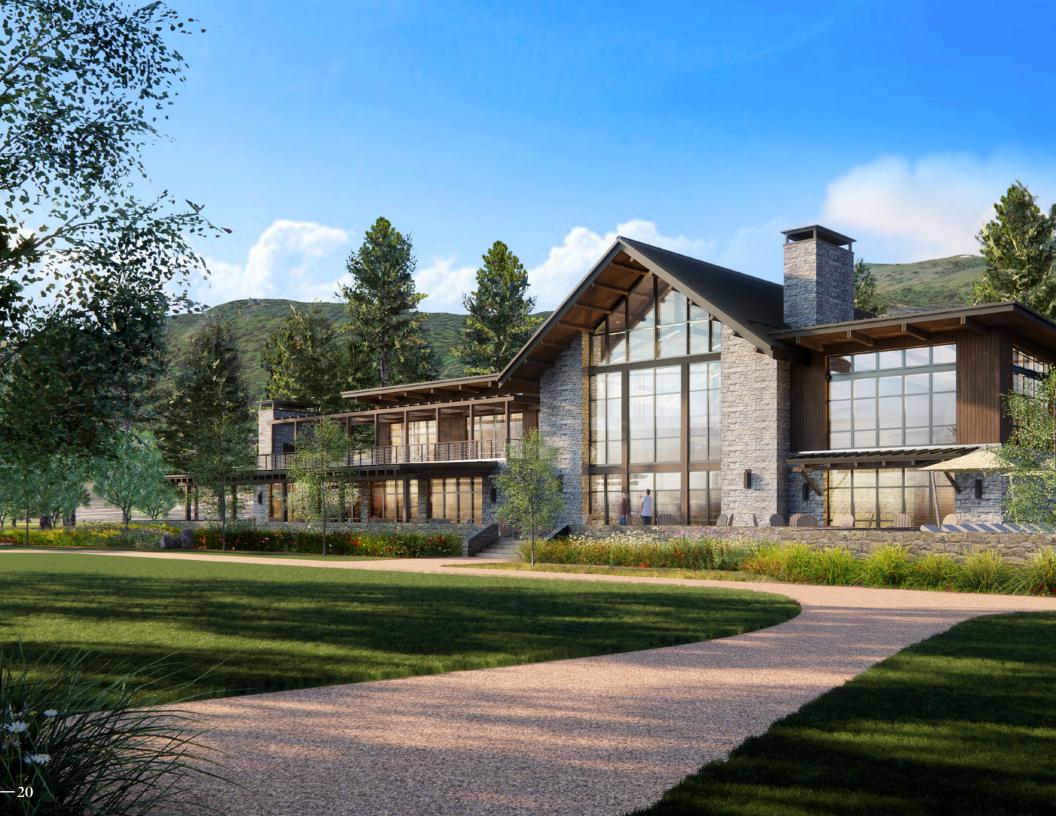

18 HOLE
CHAMPIONSHIP GOLF COURSE

BORDERING

15<sub>MI</sub>

The upcoming Member's Lounge and Fitness Center at The Village is just the beginning. Soon, we'll be unveiling a brand-new Member's Clubhouse that gives you some of the best views around.\*

Designed by SB Architects, the Member's Clubhouse will include a Member's restaurant with indoor and outdoor seating, private dining room, bar and lounge, fitness center, pool and hot tub, library and lounge, individual men's and women's locker rooms, game room, event and meeting rooms, and an events terrace.

Cultivate your community here.

<sup>\*</sup>Rendering of planned permanent clubhouse. Construction of The Clubhouse will begin no later than when The Club has received \$15M in membership deposits. Contemplated design as of July 2023. Actual clubhouse design, location, and amenities may change.

Contemplated design as of July 2023. Actual clubhouse design, location, and amenities may change.