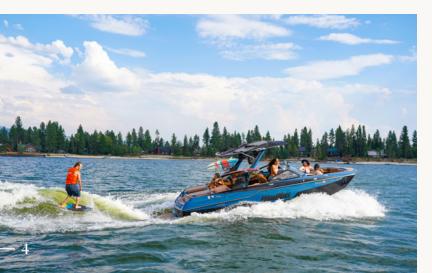

### LAKE

One of Idaho's largest bodies of water, Lake Cascade offers endless activities—boating, jet skiing, water skiing, wake surfing, swimming, stand-up paddleboarding, and fishing. Fed by the Payette and Gold Fork rivers, the 47 square-mile lake covers just over 27,000 acres and is home to world-class fishing, including world-record perch, smallmouth bass, coho salmon, and rainbow trout. And, for those who simply can't wait for spring? We have an ice fishing spot with your name on it.