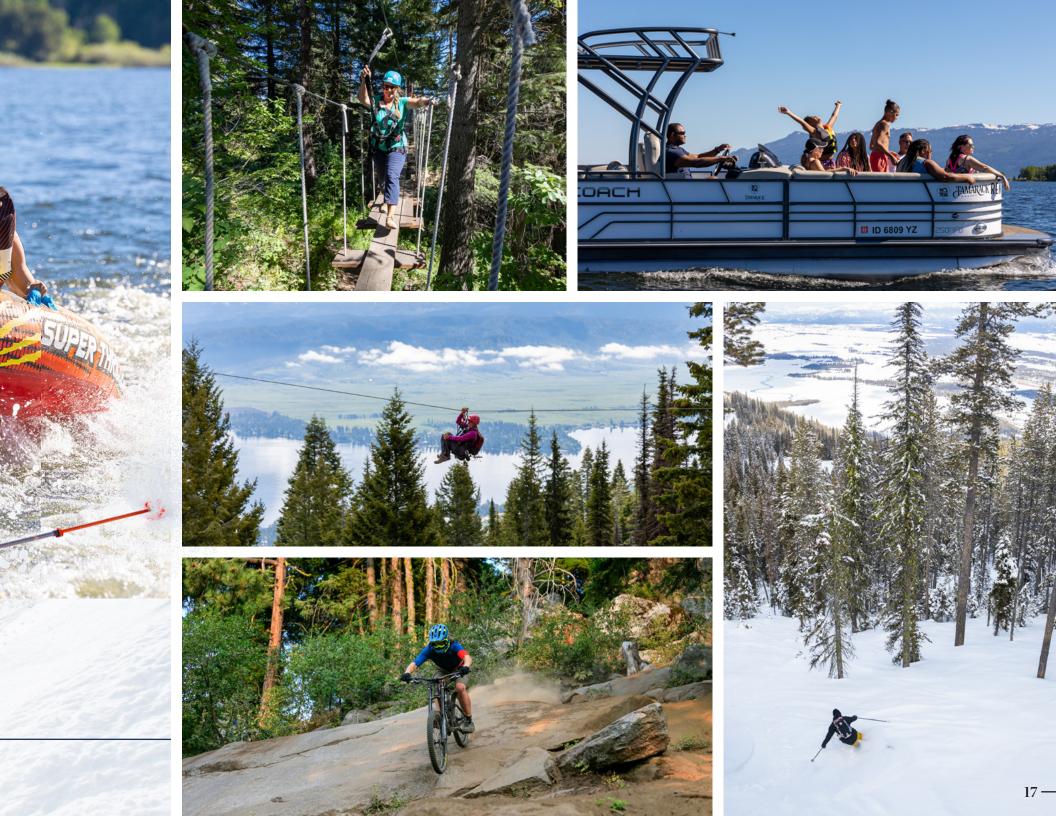

### SKI

At Tamarack, an average of 300 inches of snow annually creates 2,800 vertical feet of endless magical terrain—from crisp groomers to playful off-piste slopes. In the summer, the mountain becomes a playground for hiking, lift-served mountain biking, disc golfing, and ziplining.

#### **GOLF**

Miles of tamarack and ponderosa-lined Nordic trails create superb cross-country ski, snowshoe, and even fat-tire bike conditions all the way to golf season. When the snow melts, experience the spectacular Robert Trent Jones II-designed Osprey Meadows: 18 holes of championship golf, featuring breathtaking views, and a true 19<sup>th</sup> hole, or the Gambler's Hole as we call it. But isn't every hole a gamblers hole?

### LAKE

One of Idaho's largest bodies of water, Lake Cascade offers endless activities—boating, jet skiing, water skiing, wake surfing, swimming, stand-up paddleboarding, and fishing. Fed by the Payette and Gold Fork rivers, the 47 square-mile lake covers just over 27,000 acres and is home to world-class fishing, including world-record perch, smallmouth bass, coho salmon, and rainbow trout. And, for those who simply can't wait for spring? We have an ice fishing spot with your name on it.