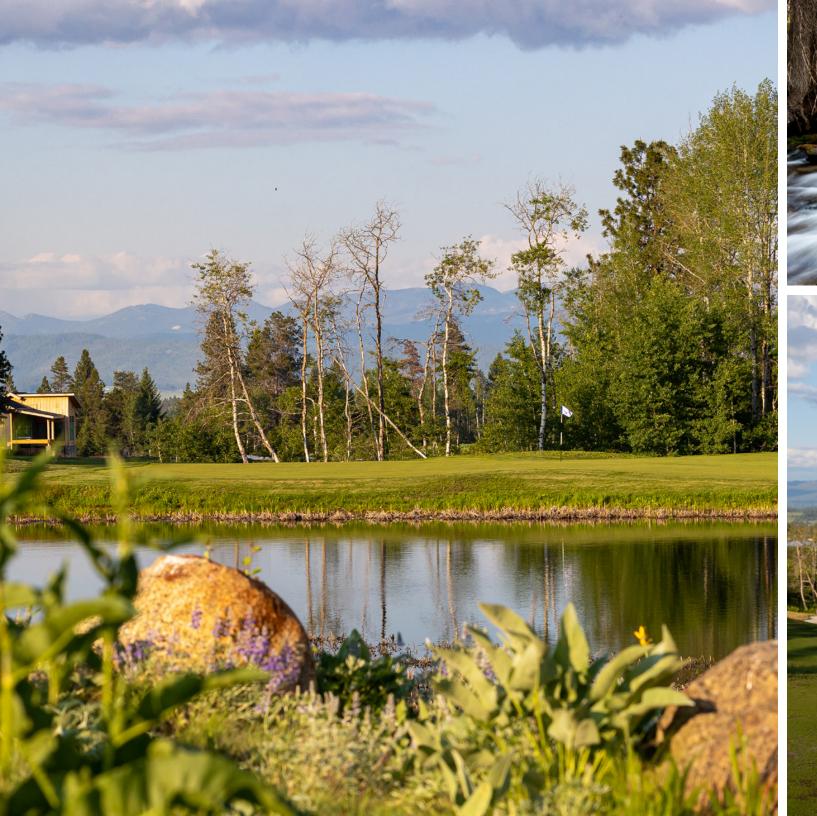

#### **GOLF**

Miles of tamarack and ponderosa-lined Nordic trails create superb cross-country ski, snowshoe, and even fat-tire bike conditions all the way to golf season. When the snow melts, experience the spectacular Robert Trent Jones II-designed Osprey Meadows: 18 holes of championship golf, featuring breathtaking views, and a true 19<sup>th</sup> hole, or the Gambler's Hole as we call it. But isn't every hole a gamblers hole?

# ROBERT TRENT JONES II MASTERPIECE

We think of it as the headliner of our meadow area—the newly reimagined and redesigned Robert Trent Jones II Osprey Meadows. That's right. Golf is back. Eighteen holes of championship golf featuring breathtaking meadow, mountain, and lake views. We also decided that 18 holes weren't enough, so we added a unique 19th hole. We call it the Gambler's Hole. All we can say is good luck (and bring an extra sleeve of golf balls).