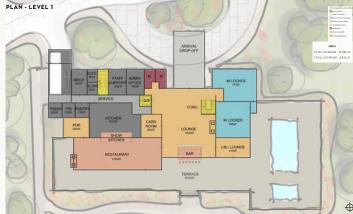

Designed by SB Architects, the Member's Clubhouse will include a Member's restaurant with indoor and outdoor seating, private dining room, bar and lounge, fitness center, pool and hot tub, library and lounge, individual men's and women's locker rooms, game room, event and meeting rooms, and an events terrace.