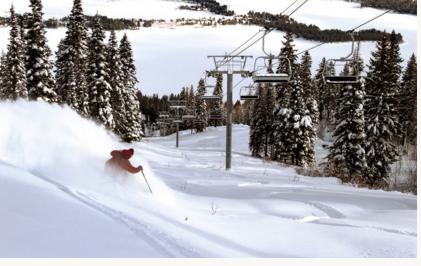

### SKI

At Tamarack, an average of 300 inches of snow annually creates 2,800 vertical feet of endless magical terrain—from crisp groomers to playful off-piste slopes. In the summer, the mountain becomes a playground for hiking, lift-served mountain biking, disc golfing, and ziplining.