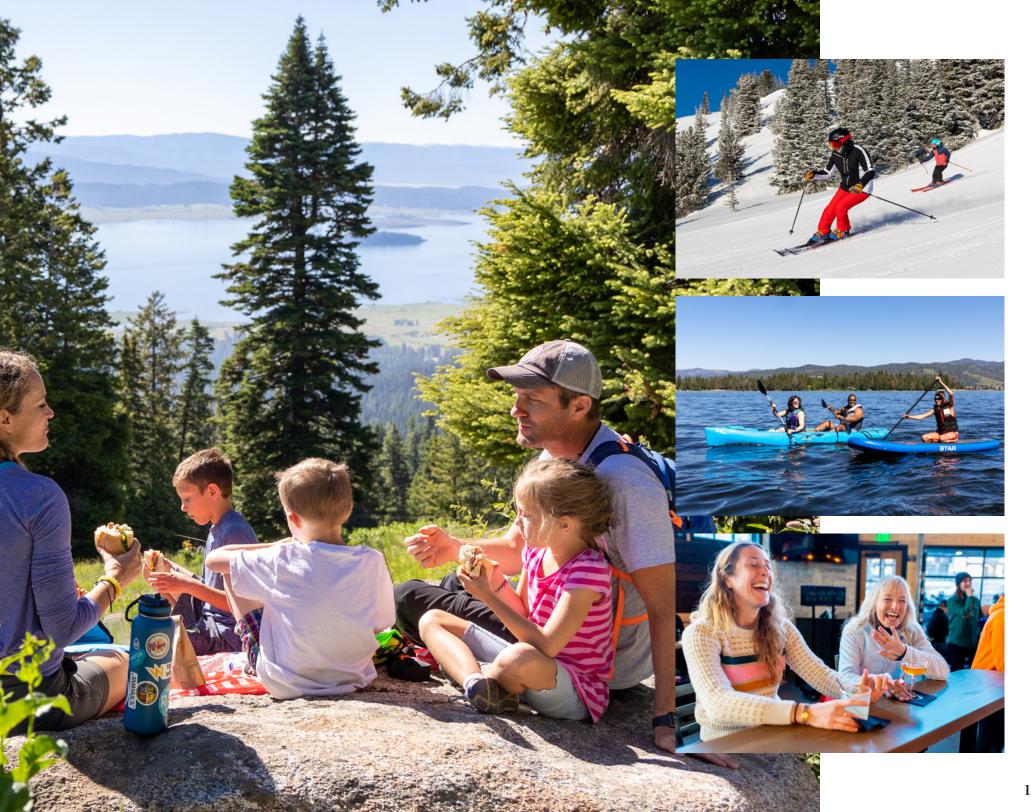

### SKI

At Tamarack, an average of 300 inches of snow annually creates 2,800 vertical feet of endless magical terrain—from crisp groomers to playful off-piste slopes. In the summer, the mountain becomes a playground for hiking, lift-served mountain biking, disc golfing, and ziplining.

#### **GOLF**

Miles of tamarack and ponderosa-lined Nordic trails create superb cross-country ski, snowshoe, and even fat-tire bike conditions all the way to golf season. When the snow melts, experience the spectacular Robert Trent Jones II-designed Osprey Meadows: 18 holes of championship golf, featuring breathtaking views, and a true 19<sup>th</sup> hole, or the Gambler's Hole as we call it. But isn't every hole a gamblers hole?

### LAKE

One of Idaho's largest bodies of water, Lake Cascade offers endless activities—boating, jet skiing, water skiing, wake surfing, swimming, stand-up paddleboarding, and fishing. Fed by the Payette and Gold Fork rivers, the 47 square-mile lake covers just over 27,000 acres and is home to world-class fishing, including world-record perch, smallmouth bass, coho salmon, and rainbow trout. And, for those who simply can't wait for spring? We have an ice fishing spot with your name on it.