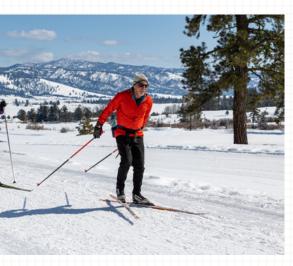

#### **GOLF**

Miles of tamarack and ponderosa-lined Nordic trails create superb cross-country ski, snowshoe, and even fat-tire bike conditions all the way to golf season. When the snow melts, experience the spectacular Robert Trent Jones II-designed Osprey Meadows: 18 holes of championship golf, featuring breathtaking views, and a true 19<sup>th</sup> hole, or the Gambler's Hole as we call it. But isn't every hole a gamblers hole?