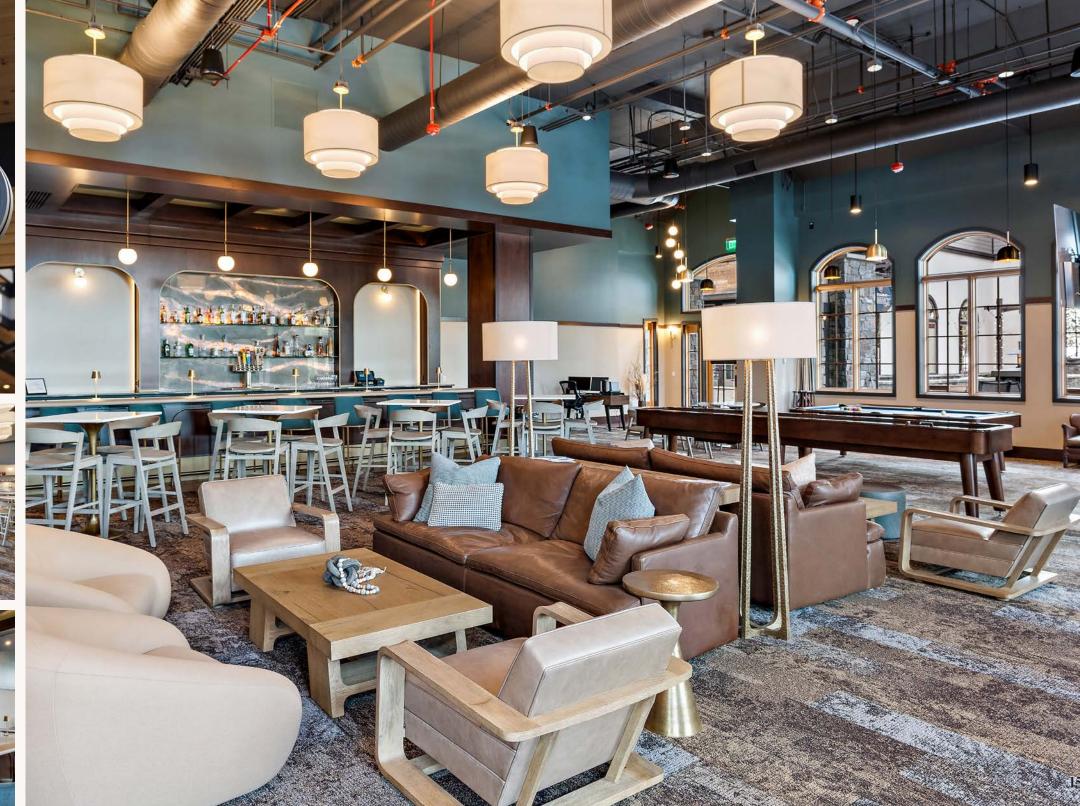

### YOUR BLISS

Over days on the slopes and celebrations with friends old and new, you've built your community at Tamarack. Now, discover experiences, events, and amenities designed just for you.

Gather with family and friends in a place where you can speak easy while you reminisce about the day's adventures in the new Member's Lounge, conveniently located in The Village at Tamarack. Keep the good times going over games of pool and shuffleboard. Take in the vast expanse of the Milky Way and the constellations as you warm up next to fire pits (hot toddy not required, but recommended).

## MEMBER'S LOUNGE

LOCATED IN THE VILLAGE | OPEN DAILY

THE CLUB AT TAMARACK