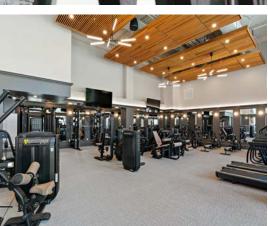

Strengthen your mind and body at the Member's Fitness Center where engaging, dynamic instructors will lead you through group workouts and yoga classes that you will look forward to. Virtual programming will allow you to participate in group classes outside of the scheduled workouts. Choose from a variety of yoga and other group classes—virtual programming allows you to enjoy your favorites from anywhere. Whether you're as obsessed with pickleball as the rest of the country or are still pickleball curious, there's a place for you in our Member's tournaments. Bring your game face (and ace serve).

## MEMBER'S FITNESS CENTER

LOCATED IN THE VILLAGE | OPEN DAILY

THE CLUB AT TAMARACK