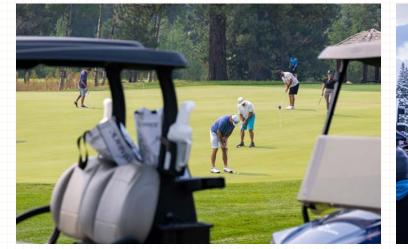

# ROBERT TRENT JONES II MASTERPIECE

We think of it as the headliner of our meadow area—the newly reimagined and redesigned Robert Trent Jones II Osprey Meadows. That's right. Golf is back. Eighteen holes of championship golf featuring breathtaking meadow, mountain, and lake views. We also decided that 18 holes weren't enough, so we added a spectacular 19th hole. We call it the Gambler's Hole. All we can say is good luck (and bring an extra sleeve of golf balls).

18 HOLE +
GAMBLER'S HOLE
CHAMPIONSHIP GOLF COURSE

BORDERING

15<sub>MI</sub>
NORDIC TRAILS