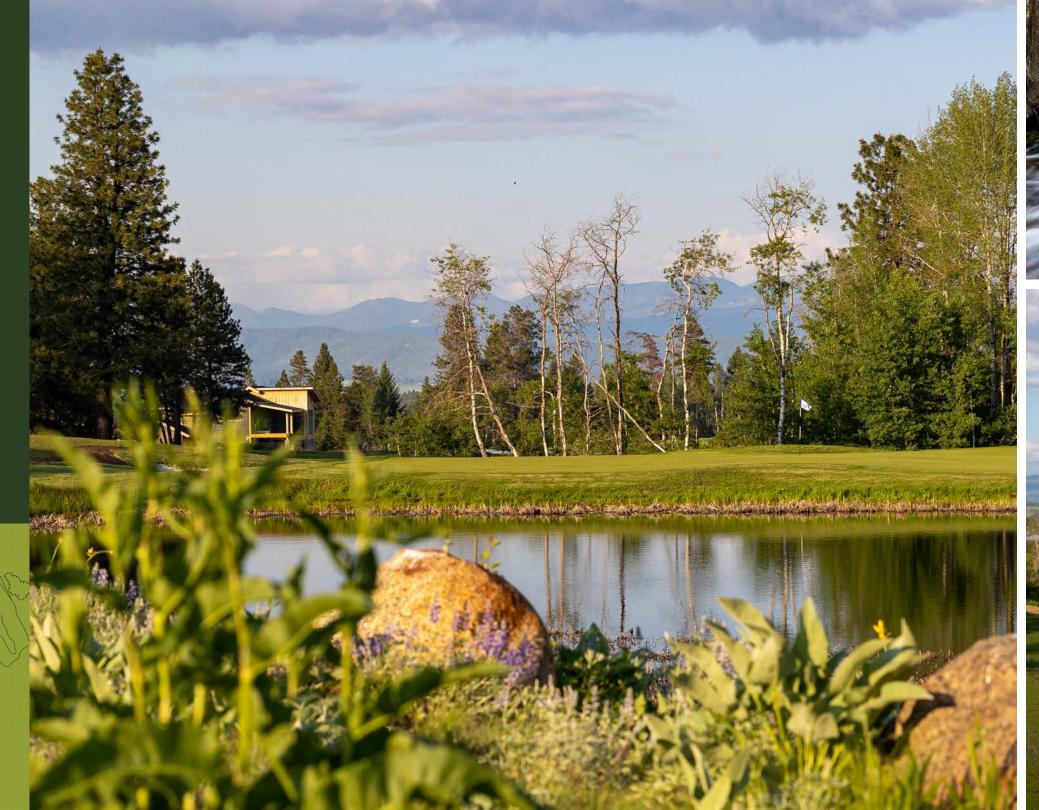

### GOLF

Miles of tamarack and ponderosa-lined Nordic trails create superb cross-country ski, snowshoe, and even fat-tire bike conditions all the way to golf season. When the snow melts, experience the spectacular Robert Trent Jones II-designed Osprey Meadows: 18 holes of championship golf, featuring breathtaking views, and a true 19<sup>th</sup> hole, or the Gambler's Hole as we call it. But isn't every hole a gamblers hole?

# ROBERT TRENT JONES II MASTERPIECE

We think of it as the headliner of our meadow area—the newly reimagined and redesigned Robert Trent Jones II Osprey Meadows. That's right. Golf is back. Eighteen holes of championship golf featuring breathtaking meadow, mountain, and lake views. We also decided that 18 holes weren't enough, so we added a spectacular 19th hole. We call it the Gambler's Hole. All we can say is good luck (and bring an extra sleeve of golf balls).