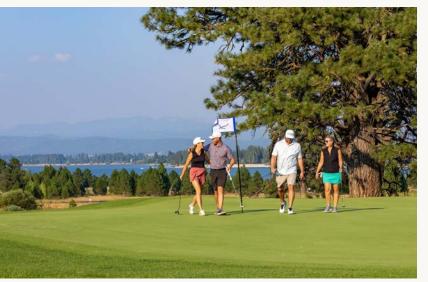

### GOLF

Miles of tamarack and ponderosa-lined Nordic trails create superb cross-country ski, snowshoe, and even fat-tire bike conditions all the way to golf season. When the snow melts, experience the spectacular Robert Trent Jones II-designed Osprey Meadows: 18 holes of championship golf, featuring breathtaking views, and a true 19<sup>th</sup> hole, or the Gambler's Hole as we call it. But isn't every hole a gamblers hole?

# ROBERT TRENT JONES II MASTERPIECE

We think of it as the headliner of our meadow area—the newly reimagined and redesigned Robert Trent Jones II Osprey Meadows. That's right. Golf is back. Eighteen holes of championship golf featuring breathtaking meadow, mountain, and lake views. We also decided that 18 holes weren't enough, so we added a spectacular 19th hole. We call it the Gambler's Hole. All we can say is good luck (and bring an extra sleeve of golf balls).