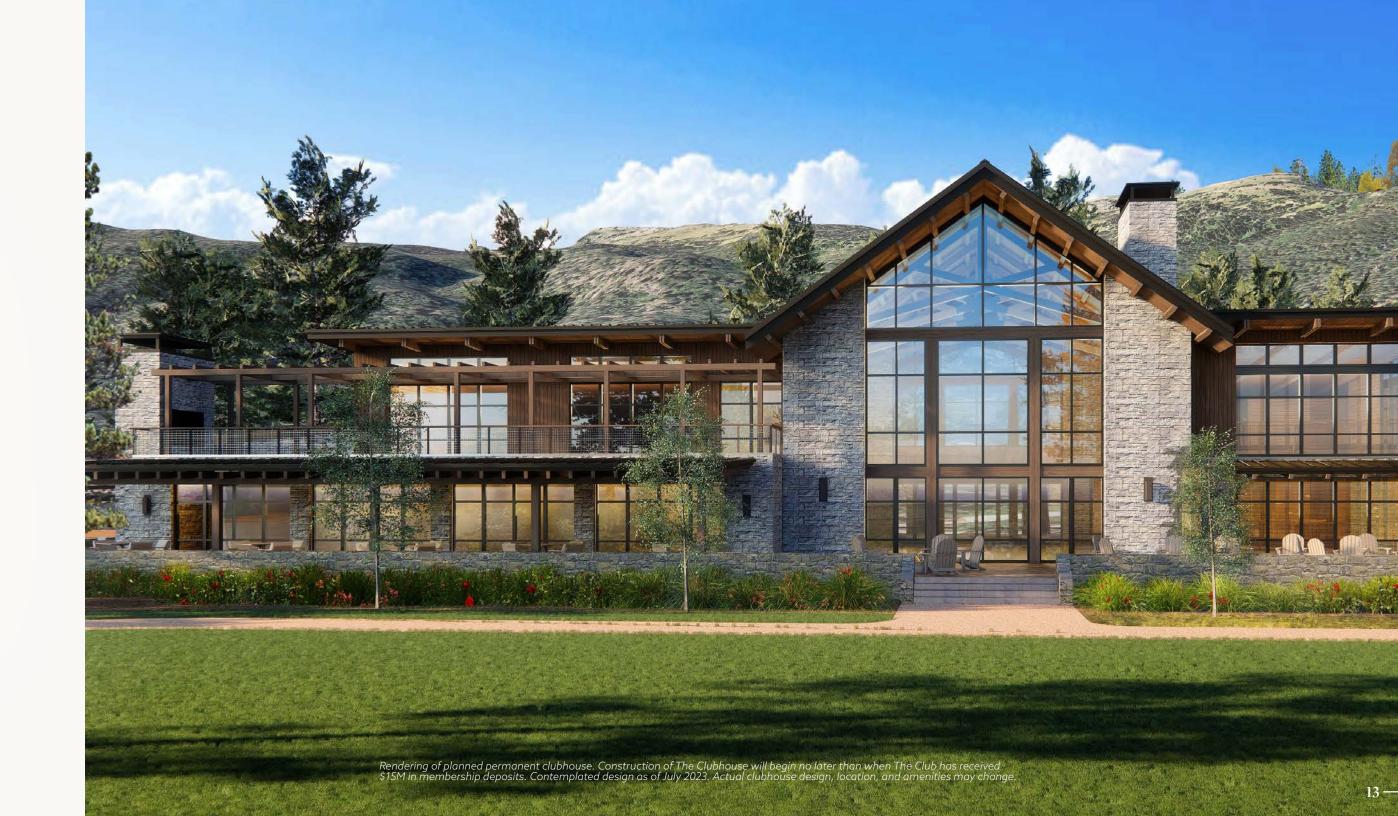

## CHARTING A NEW PATH

The Member's Lounge and Fitness Center at The Village is just the beginning. Soon, we'll be unveiling a brand-new Member's Clubhouse that gives you some of the best views around.\*

Designed by SB Architects, the Member's Clubhouse will include a Member's restaurant with indoor and outdoor seating, private dining room, bar and lounge, fitness center, pool and hot tub, library and lounge, individual men's and women's locker rooms, game room, event and meeting rooms, and an events terrace.

Cultivate your community here.

\*Rendering of planned permanent clubhouse. Construction of The Clubhouse will begin no later than when The Club has received \$15M in membership deposits. Contemplated design as of July 2023. Actual clubhouse design, location, and amenities may change.