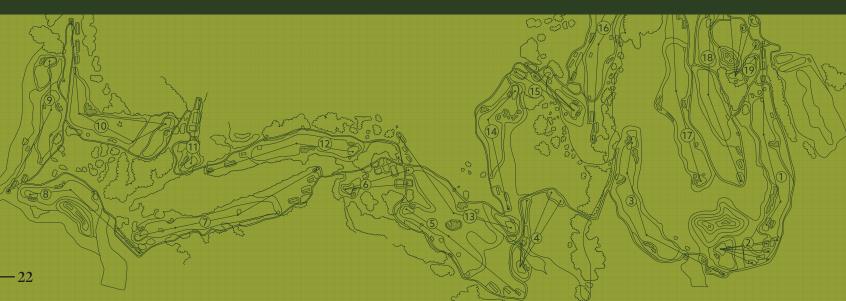

# ROBERT TRENT JONES II MASTERPIECE

We think of it as the headliner of our meadow area—the newly reimagined and redesigned Robert Trent Jones II Osprey Meadows. That's right. Golf is back. Eighteen holes of championship golf featuring breathtaking meadow, mountain, and lake views. We also decided that 18 holes weren't enough, so we added a spectacular 19th hole. We call it the Gambler's Hole. All we can say is good luck (and bring an extra sleeve of golf balls).

18 HOLE +
GAMBLER'S HOLE
CHAMPIONSHIP GOLF COURSE

BORDERING

15<sub>MI</sub>
NORDIC TRAILS