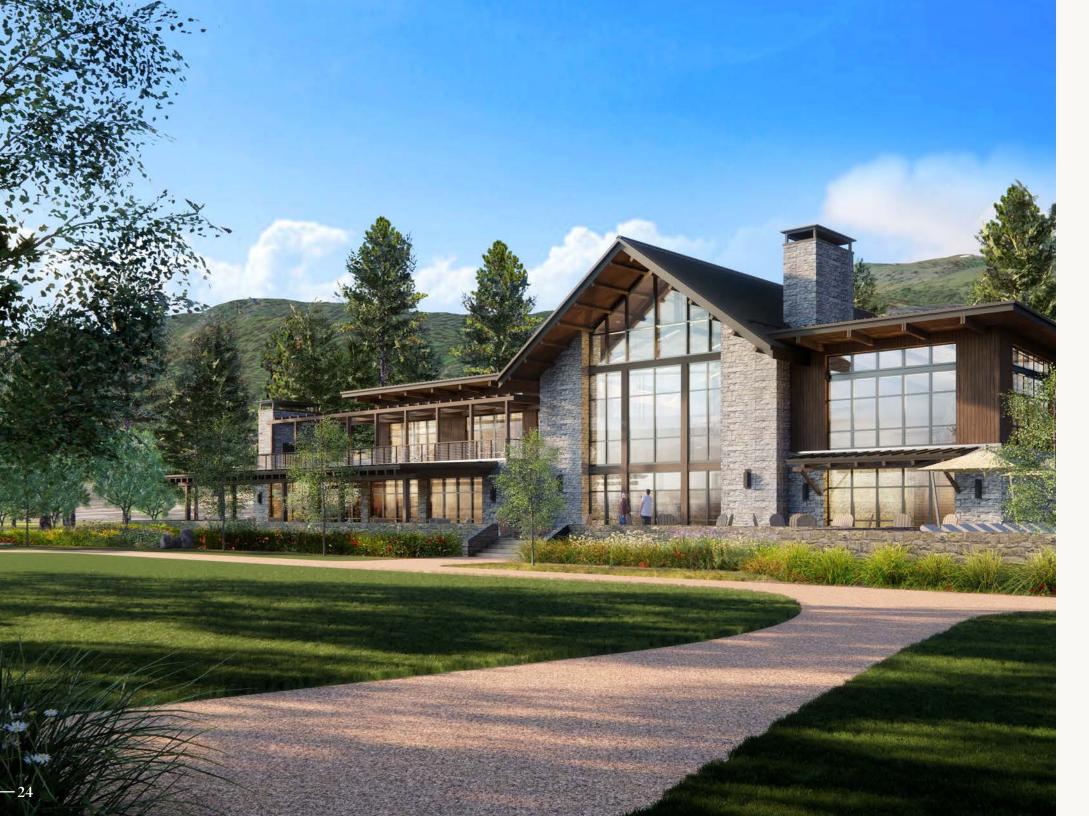

## CHARTING A NEW PATH

The Member's Lounge and Fitness Center at The Village is just the beginning. Soon, we'll be unveiling a brand-new Member's Clubhouse that gives you some of the best views around.\*

Designed by SB Architects, the Member's Clubhouse will include a Member's restaurant with indoor and outdoor seating, private dining room, bar and lounge, fitness center, pool and hot tub, library and lounge, individual men's and women's locker rooms, game room, event and meeting rooms, and an events terrace.

Cultivate your community here.

\*Rendering of planned permanent clubhouse. Construction of The Clubhouse will begin no later than when The Club has received \$15M in membership deposits. Contemplated design as of July 2023. Actual clubhouse design, location, and amenities may change.