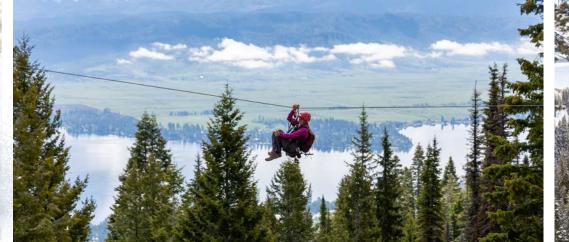

### SKI

At Tamarack, an average of 300 inches of snow annually creates 2,800 vertical feet of endless magical terrain—from crisp groomers to playful off-piste slopes. In the summer, the mountain becomes a playground for hiking, lift-served mountain biking, disc golfing, and ziplining.