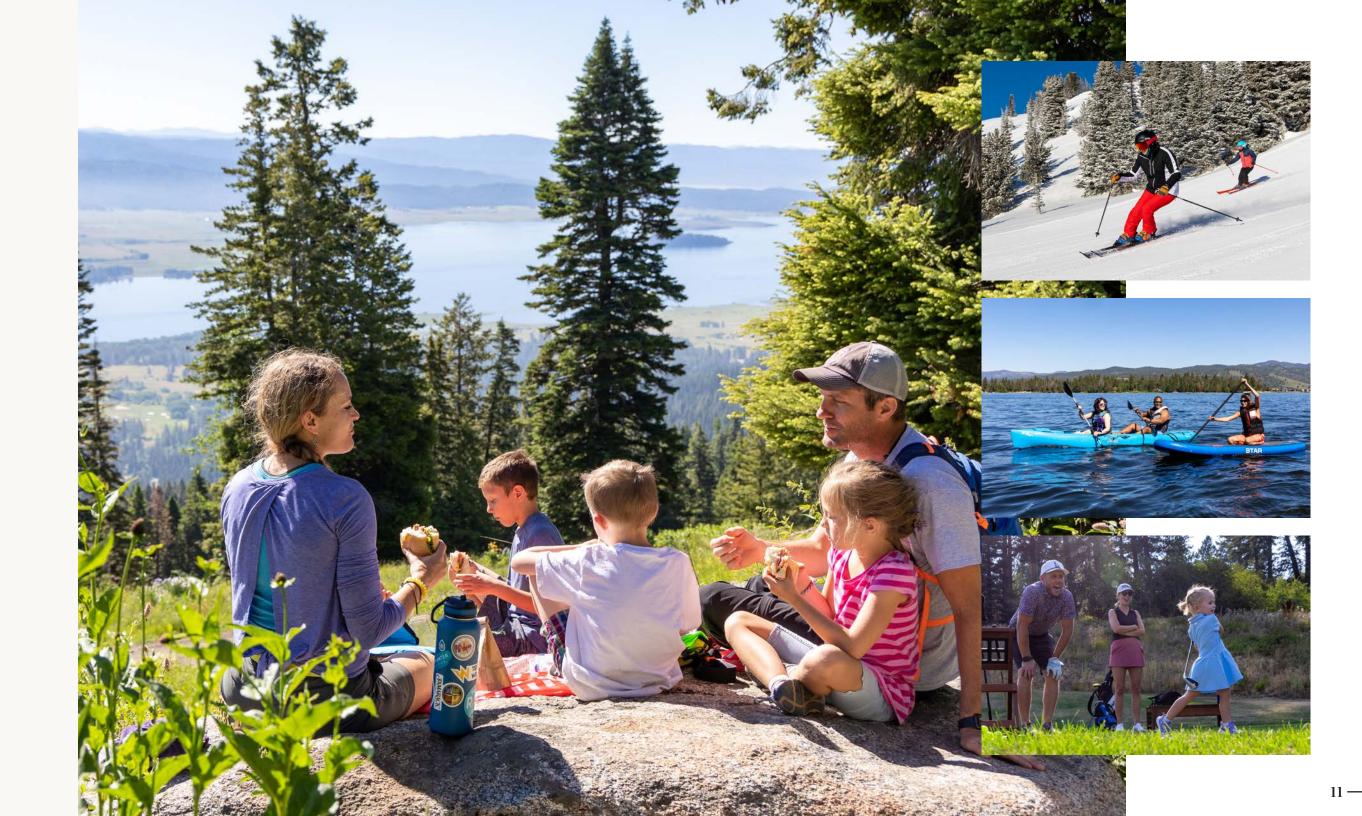

### SKI

At Tamarack, an average of 300 inches of snow annually creates 2,800 vertical feet of endless magical terrain—from crisp groomers to playful off-piste slopes. In the summer, the mountain becomes a playground for hiking, lift-served mountain biking, disc golfing, and ziplining.

### GOLF

Miles of tamarack and ponderosa-lined Nordic trails create superb cross-country ski, snowshoe, and even fat-tire bike conditions all the way to golf season. When the snow melts, experience the spectacular Robert Trent Jones II-designed Osprey Meadows: 18 holes of championship golf, featuring breathtaking views, and a true 19<sup>th</sup> hole, or the Gambler's Hole as we call it. But isn't every hole a gamblers hole?

### LAKE

One of Idaho's largest bodies of water, Lake Cascade offers endless activities—boating, jet skiing, water skiing, wake surfing, swimming, stand-up paddleboarding, and fishing. Fed by the Payette and Gold Fork rivers, the 47 square-mile lake covers just over 27,000 acres and is home to world-class fishing, including world-record perch, smallmouth bass, coho salmon, and rainbow trout. And, for those who simply can't wait for spring? We have an ice fishing spot with your name on it.