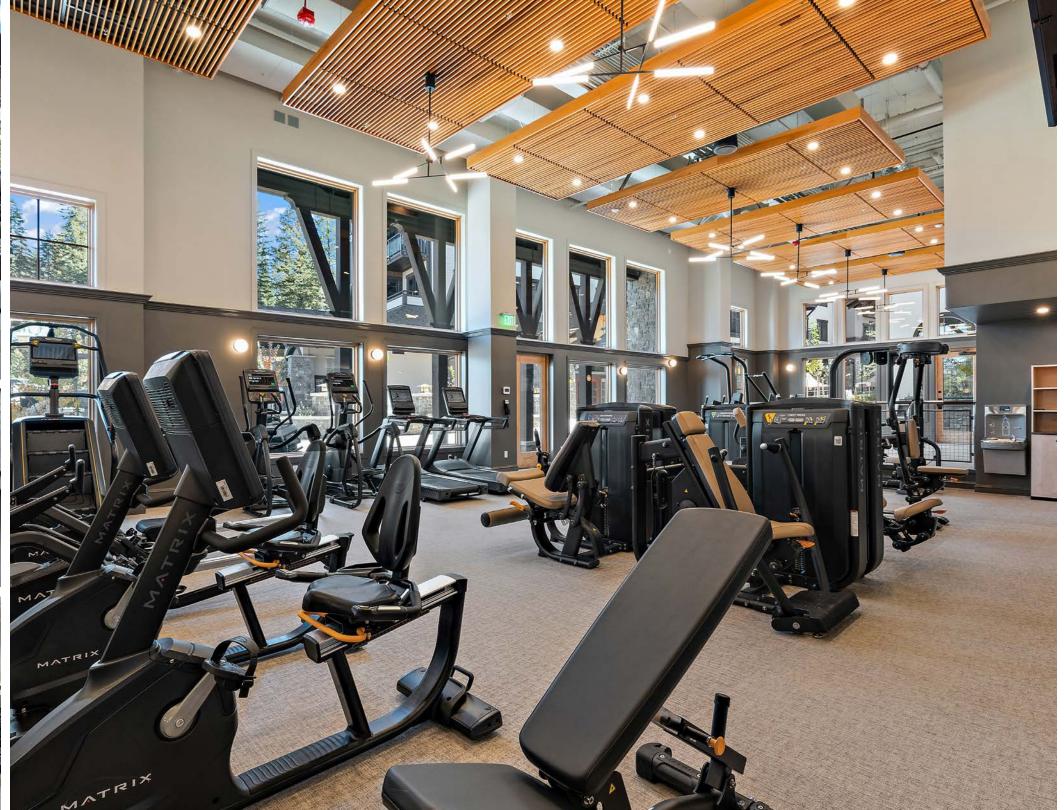

## MEMBER'S FITNESS CENTER

LOCATED IN THE VILLAGE | OPEN DAILY

THE CLUB AT TAMARACK