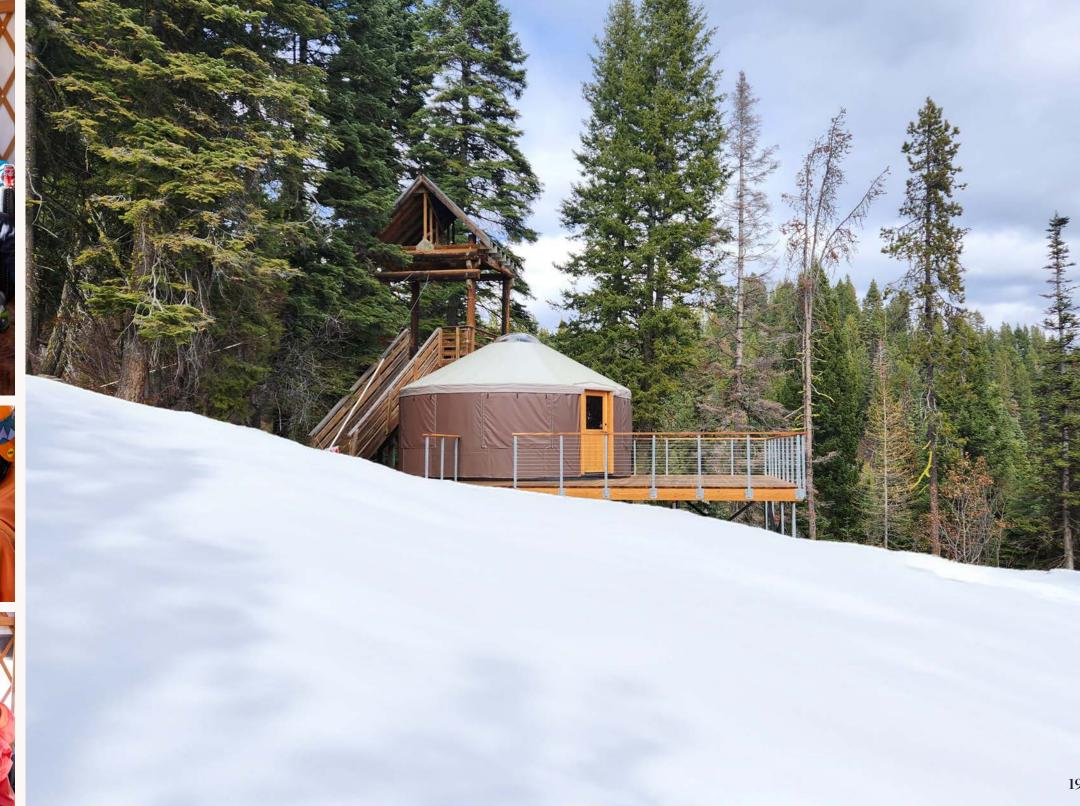

Beyond the Member's Lounge and Fitness Center, you'll also find new member-specific amenities across the resort. As you're gliding down Serenity, discover the Snack Shack, a rustic yurt with complimentary candy and treats for the kids (and kids at heart) to keep you fueled through the final run of the day. And within the new Mid-Mountain Lodge (to be completed in December 2024) Club Members will have a Member's Lounge designed specifically for their dining and enjoyment.

## SNACK SHACK

LOCATED ON LOWER SERENITY | OPEN DURING SKI SEASON

THE CANVAS FOR A