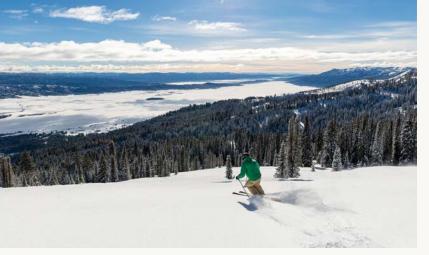

### SKI

At Tamarack, an average of 300 inches of snow annually creates 2,800 vertical feet of endless magical terrain—from crisp groomers to playful off-piste slopes. In the summer, the mountain becomes a playground for hiking, lift-served mountain biking, disc golfing, and ziplining.