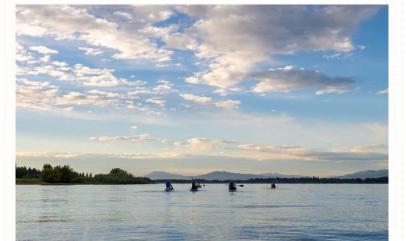

### LAKE

One of Idaho's largest bodies of water, Lake Cascade offers endless activities—boating, jet skiing, water skiing, wake surfing, swimming, stand-up paddleboarding, and fishing. Fed by the Payette and Gold Fork rivers, the 47 square-mile lake covers just over 27,000 acres and is home to world-class fishing, including world-record perch, smallmouth bass, coho salmon, and rainbow trout. And, for those who simply can't wait for spring? We have an ice fishing spot with your name on it.