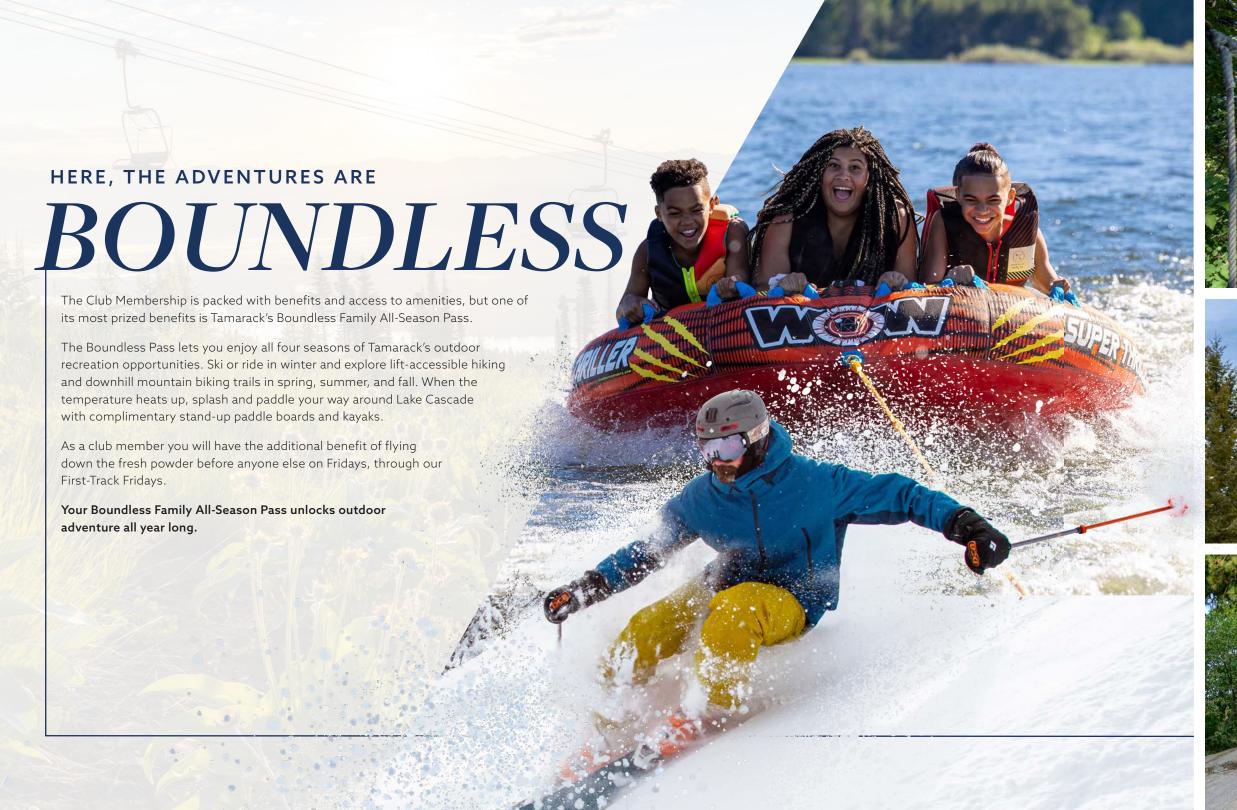

### LAKE

One of Idaho's largest bodies of water, Lake Cascade offers endless activities—boating, jet skiing, water skiing, wake surfing, swimming, stand-up paddleboarding, and fishing. Fed by the Payette and Gold Fork rivers, the 47 square-mile lake covers just over 27,000 acres and is home to world-class fishing, including world-record perch, smallmouth bass, coho salmon, and rainbow trout. And, for those who simply can't wait for spring? We have an ice fishing spot with your name on it.