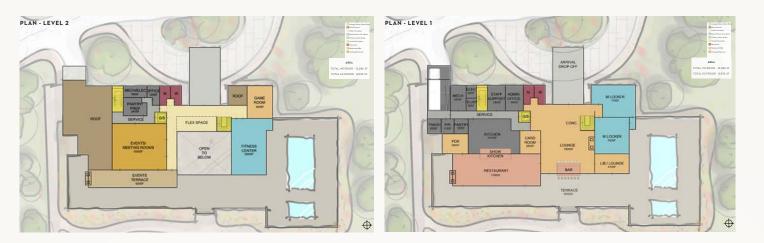

## CHARTING A NEW PATH

The Member's Lounge and Fitness Center at The Village is just the beginning. Soon, we'll be unveiling a brand-new Member's Clubhouse that gives you some of the best views around.\*

Designed by SB Architects, the Member's Clubhouse will include a Member's restaurant with indoor and outdoor seating, private dining room, bar and lounge, fitness center, pool and hot tub, library and lounge, individual men's and women's locker rooms, game room, event and meeting rooms, and an events terrace.

Cultivate your community here.

\*Rendering of planned permanent clubhouse. Construction of The Clubhouse will begin no later than when The Club has received \$15M in membership deposits. Contemplated design as of July 2023. Actual clubhouse design, location, and amenities may change.