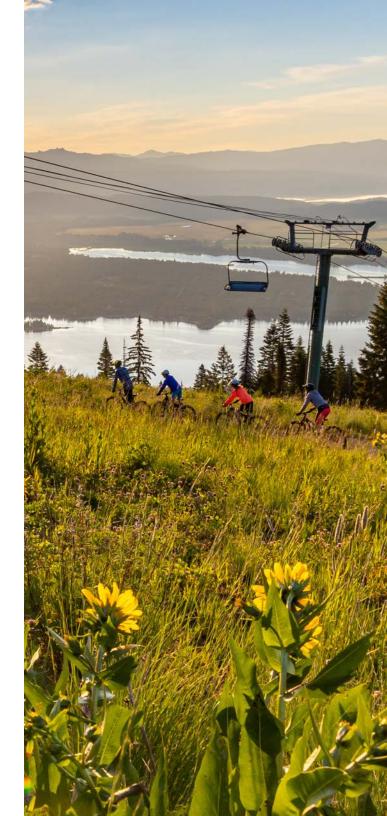

### SKI

At Tamarack, an average of 300 inches of snow annually creates 2,800 vertical feet of endless magical terrain—from crisp groomers to playful off-piste slopes. In the summer, the mountain becomes a playground for hiking, lift-served mountain biking, disc golfing, and ziplining.

May the Wildwood Lift deliver you to the best powder every winter.

May you always stay upright on your paddleboard and cast the perfect line.

May your mountain bike rides and hikes take you past wildflowers in the spring, clear blue skies in the summer, and red-orange foliage in the fall.